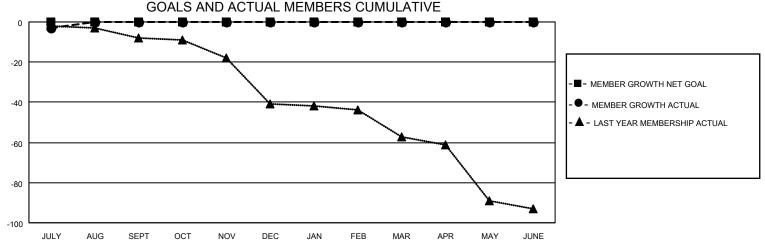

## District 7 L

| Clubs         |               |             |               | Members               |                        |                         |                                                    |  |  |
|---------------|---------------|-------------|---------------|-----------------------|------------------------|-------------------------|----------------------------------------------------|--|--|
|               | RESULTS FOR   | R 2021-2022 |               | RESULTS FOR 2021-2022 |                        |                         |                                                    |  |  |
| QUARTER       | NEW CLUB GOAL | NEW CLUBS   | DROPPED CLUBS | QUARTER MEME          | BER GROWTH NET<br>GOAL | MEMBER GROWTH<br>ACTUAL | DROPPED<br>MEMBERS ACTUAL<br>(including transfers) |  |  |
| JULY/AUG/SEPT | 0             | 0           | 0             | JULY/AUG/SEPT         | 0                      | 4                       | 5                                                  |  |  |
| OCT/NOV/DEC   | 0             | 0           | 0             | OCT/NOV/DEC           | 0                      | 0                       | 0                                                  |  |  |
| JAN/FEB/MAR   | 0             | 0           | 0             | JAN/FEB/MAR           | 0                      | 0                       | 0                                                  |  |  |
| APR/MAY/JUNE  | 0             | 0           | 0             | APR/MAY/JUNE          | 0                      | 0                       | 0                                                  |  |  |